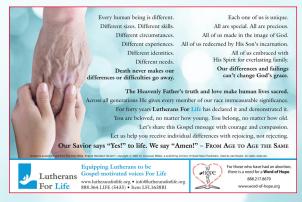

# **Bulletin Insert: From** Age to Age the Same (2019 Life Sunday theme) Item LFL1638BI. \$0.10 ea.

Also available: From Age to Age the Same **Downloads** (Find them at the link below.)

www.lutheransforlife.org/store-life-sunday-2019

# From Age to Age the Same ...

The "official" Life Sunday is January 20, 2019. However, LFL materials may be used any time during the year.

Quantity pricing is available on select brochures and booklets.