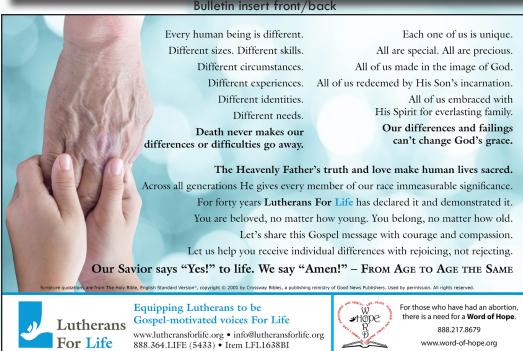

# **Bulletin Insert: From** Age to Age the Same (2019 Life Sunday theme) Item LFL1638BI. \$0.10 ea.

Also available: From Age to Age the Same **Downloads** (Find them at the link below.)

www.lutheransforlife.org/store-life-sunday-2019

# From Age to Age the Same ...

The "official" Life Sunday is January 20, 2019. However, LFL materials may be used any time during the year.

Quantity pricing is available on select brochures and booklets.